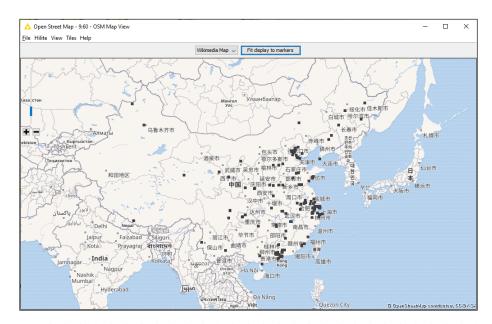

0           | -0.767                | 0.443  |  |  |
| lev           | 0.129    | 0.052       | 2.477                 | 0.013  |  |  |
| current       | 0.014    | 0.087       | 0.159                 | 0.873  |  |  |
| re_te         | 0.018    | 0.005       | 3.707                 | 0      |  |  |
| acqex         | -0       | 0           | -0.445                | 0.657  |  |  |
| capex         | 0        | 0           | 2.677                 | 0.008  |  |  |
| net payout    | -0       | 0           | -0.635                | 0.526  |  |  |
| AO            | 0        | 0           | 0.186 <sup>三位小数</sup> | 0.852  |  |  |
| Intercept     | 0.011    | 0.034       | 0.31                  | 0.757  |  |  |

### **Results from the Expanded Analysis**

#### **D** Spatial Distribution of RM Firms



#### Number of RM Firms by Province





### Replicable, Reproducible and Expandable

#### **CDL** Platform for Workflow Data Analysis











#### **China Data Lab for Research and Teaching**



## **Web Sites**



# China Data Online http://china-data-online.com

# China Data Lab on the Cloud

http://chinadatalab.cn

office@chinadatacenter.net