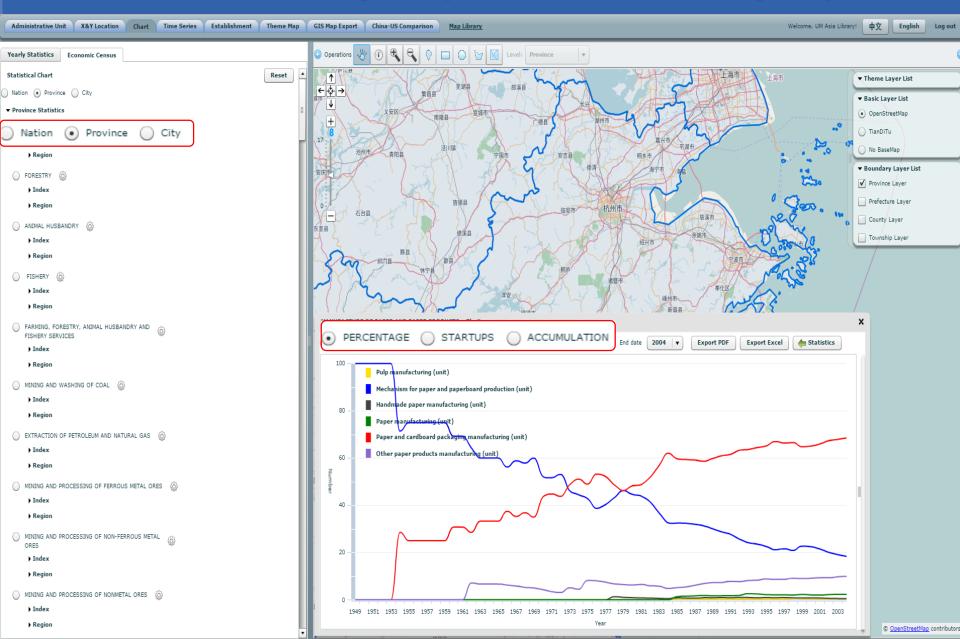

Selection

- By administrative units (province, city, county, township)
- By groups
- By location (X&Y) and spatial range (km or miles)
- By time-series statistics (province, city and county)
- By establishments (province, city, county and ZIP)

#### Reporting

- Summary report
- Comparison report
- Original data report

#### Export

- Data tables (Excel)
- Reports (Excel, Word, PDF)
- GIS maps (Shape)
- Maps (PDF)

#### Map Library with Metadata

- Pre-defined maps
- Easy links between maps of different spatial levels
- Easy links to related industries

## **China Geo-Explorer**

#### Administrative Units – Location – Chart – Time Series – Establishment – GIS Map Export – Map Library



# **Administrative Units**



## **Location Analysis**



# **Charts Analysis (Structural Analysis)**



## **Time Series Analysis**



# Establishment

| Administrative Unit X&Y Location Chart Time Series Establishn                             | nent       | Theme Map   | GIS Map Export  | China-US Comparison            | Map Library                             |                          |                             | Welcome, U