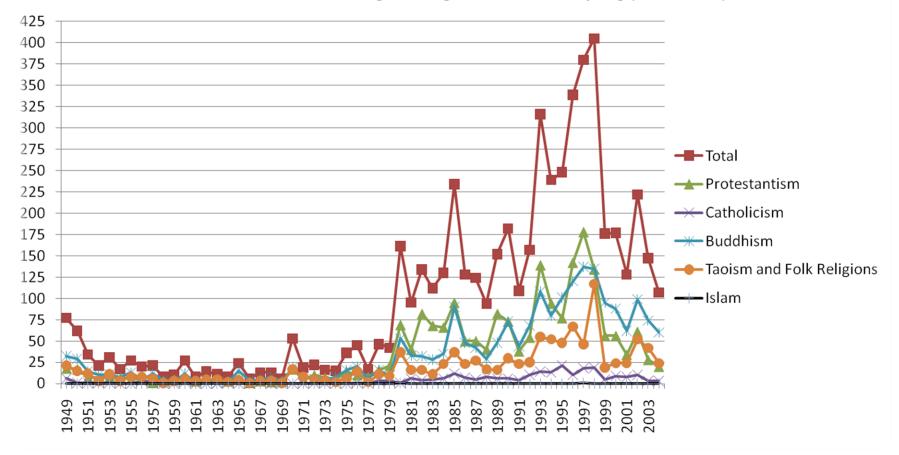

592.2                | 929.0                 | 101.8            | 454.3              |  |
| 24 xinjiang                          | 2011                                                                                                               | 6,610.1        | 1,139.0             | 3,225.9                | 1,138.1               | 114.8            | 592.0              |  |
|                                      |                                                                                                                    |                |                     |                        |                       |                  |                    |  |

e

X∎

:29

## **Identification of Possible Policy Impacts**

Annual Increment of Religious Organizations in Zhejiang (1949-2004)



chinadatalab.net

# China Data Lab



#### Participated by

China Data Institute 中国数据研究所 (chinadatacenter.net) Center for Geographical Analysis, Harvard University 哈佛大学地理分析中心 All China Marketing Research, Ltd. 华通人信息技术有限公司 China Consortium for Finance and Economics Education 中国财经教育资源共享联盟 (knowledgeatshare.cn) Business School, East China University of Science and Technology 华东理工大学商学院 (bs.ecust.edu.cn/bsweb2016en) Geo-computation Center for Social Sciences, Wuhan University 武汉大学社会地理计算联合中心(www.Imars.whu.edu.cn/gcss/index.php/en)

# **Challenges for Data Research and Teaching**

#### • Data Sharing

- Licensed data
- Restricted data
- Sensitive data
- Large size data
- Research data generated from different projects

#### • Tool Sharing

- Licensed and free tools
- Integrated environment for