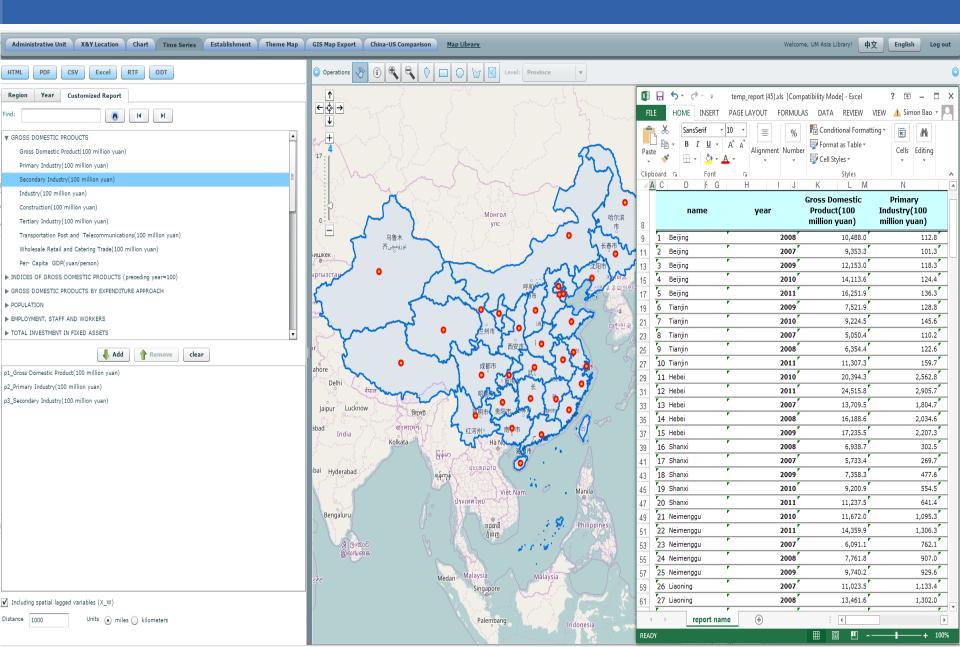

units (province, city, county, township)
- By groups
- By location (X&Y) and spatial range (km or miles)
- By time-series statistics (province, city and county)
- By establishments (province, city, county and ZIP)

#### Reporting

- Summary report
- Comparison report
- Original data report

#### Export

- Data tables (Excel)
- Reports (Excel, Word, PDF)
- GIS maps (Shape)
- Maps (PDF)

#### Map Library with Metadata

- Pre-defined maps
- Easy links between maps of different spatial levels
- Easy links to related industries

## **China Geo-Explorer**

#### Administrative Units – Location – Chart – Time Series – Establishment – GIS Map Export – Map Library



# **Administrative Units**



## **Location Analysis**



# **Charts Analysis (Structural Analysis)**



## **Time Series Analysis**



# Establishment

| Administrative Unit X&Y Location Chart Time Series Establishn                             | nent       | Theme Map   | GIS Map Export  | China-US Comparison            | Map Library                             |                          |                             | Welcome, U