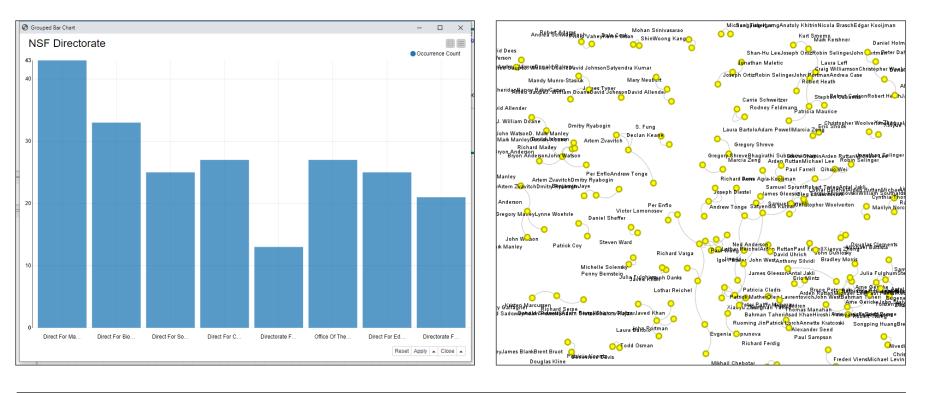

0.086     | 1        | 0.086    | 1        | 1        |
| Dobrovolskyy, A      | 3        | 0.257    | 3           | 0.257     | 3        | 0.257    | 3        | 1        |
| GLEESON, Jame        | 3        | 0.257    | 3           | 0.257     | 3        | 0.257    | 3        | 1        |
| Kelly, Jack (🗆 🗆 🗆 ) | 4        | 0.343    | 4           | 0.343     | 4        | 0.343    | 4        | 1        |
| Li, Liwei            | 5        | 0.428    | 5           | 0.428     | 5        | 0.428    | 5        | 1        |
| Palffy-Muhoray,      | 7        | 0.6      | 7           | 0.6       | 7        | 0.6      | 7        | 1        |
| Tsai, Chen Chu (     | 9        | 0.771    | 9           | 0.771     | 9        | 0.771    | 9        | 1        |



#### **Results from Grant Analysis**



| S Object id      | D Node d | D Node degree % | D In degree | D In degree % | D Out degree | D Out degree % | D Node weigh | D Avg. n |
|------------------|----------|-----------------|-------------|---------------|--------------|----------------|--------------|----------|
| Genevieve Davis  | 1        | 0.787           | 1           | 0.787         | 1            | 0.787          | 1            | 1        |
| Gerassimos Pe    | 1        | 0.787           | 1           | 0.787         | 1            | 0.787          | 1            | 1        |
| Xiaoyu Zheng     | 2        | 1.575           | 2           | 1.575         | 2            | 1.575          | 2            | 1        |
| Noah FriedkinE   | 1        | 0.787           | 1           | 0.787         | 1            | 0.787