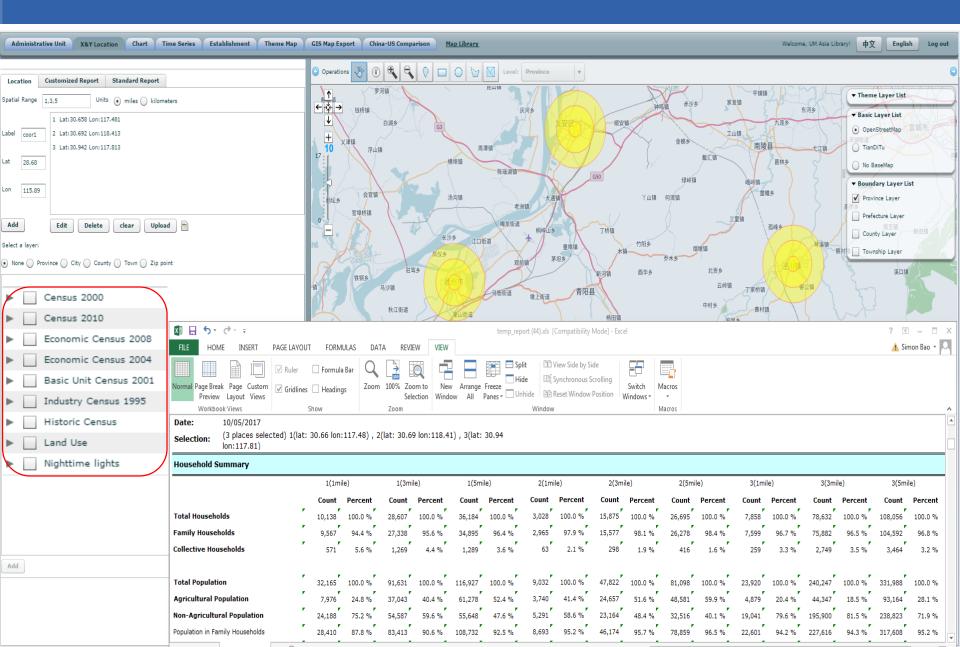

## **Location Analysis**

#### Population Census

- o Census 1953
- o Census 1964
- o Census 1982
- o Census 1990
- Census 2000/2010 (province, city, county, township, GRID)

#### Economic Census

- Industrial Census 1995 (province, city, county, ZIP)
- Basic Unit Census 2001 (province, city, county, ZIP)
- Economic Census 2004/2008 (province, city, county, ZIP)
- Establishments (more than 7 millions companies and organizations)
- Geography and Environment
  - Land Use data
  - Night-Time data