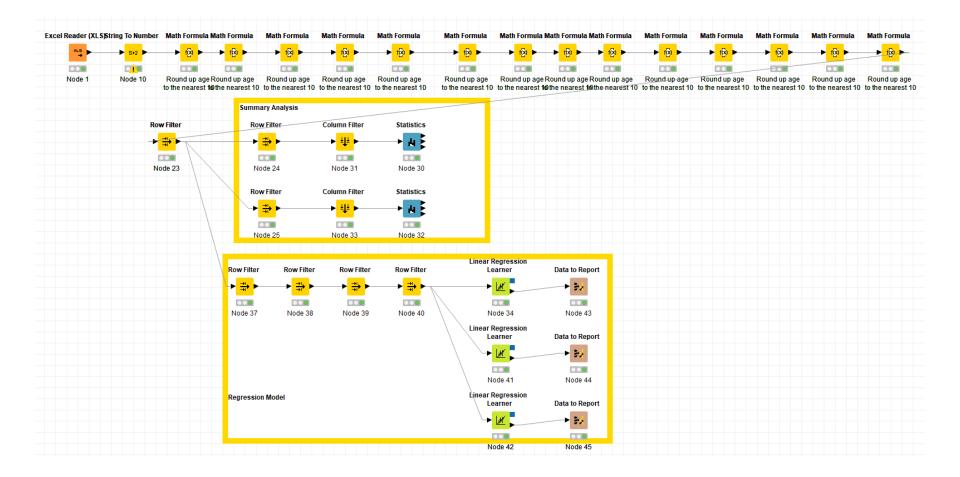

------------------------------------------------------------------------------------------------------------|--|--|--|--|--|--|--|
| IPO.xlsx  | xlsx   | The financial and stock returns data of listed firms<br>are from the China Stock Market and Accounting<br>Research (CSMAR) Database                  |  |  |  |  |  |  |  |
| RM.xlsx   | xlsx   | The data is from the iFinD database provided by<br>Tong Hua Shun (THS), a major financial data<br>service company in China                           |  |  |  |  |  |  |  |
| Firm.xlsx | xlsx   | The financial information on each RM proposal from www.cninfo.com.cn, a CSRC-authorized website that archives documents and filings for listed firms |  |  |  |  |  |  |  |

#### **Flow Chart for Data Analysis**



### **KNIME Workflow for Data Analysis**



#### **Results from Data Analysis**

#### Summary Statistics of RM and IPO

| Row ID      | S Column     | DMin   | D Max   | D Mean    | D Std. deviation  | D Variance     |      |      | D Overall    | 0 | Π |   |   |   | 1   | 🔐 Histogram            |
|-------------|--------------|--------|---------|-----------|-------------------|----------------|------|------|--------------|---|---|---|---|---|-----|------------------------|
| GPA         | GPA          | -0.007 | 0.638   | 0.162     | 0.141             | 0.02           | <br> | . 13 | 7.024        | 5 | 0 | 0 | 0 | ? | 110 | -0 0.6                 |
| ROA         | ROA          | -0.157 | 0.42    | 0.085     | 0.099             | 0.01           | <br> | . 9. | 094          | 3 | 0 | 0 | 0 | ? | 110 | 1-0.2 0.4 <sup>1</sup> |
| GP G