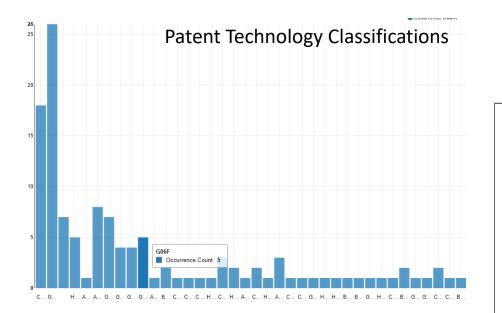

17    | 18       | 1        | 1          | 0.776       | 0.776     | 0.008    |
| Kohlmeier, A | 15       | 0.977    | 15          | 0.977     | 15       | 0.977    | 0.363    | 15       | 1        | 1          | 0           | 0         | 0.002    |
| Sampson, P   | 5        | 0.326    | 5           | 0.326     | 5        | 0.326    | 0.327    | 5        | 1        | 1          | 0           | 0         | 0.001    |
| Umadevi, S   | 8        | 0.521    | 8           | 0.521     | 8        | 0.521    | 0.497    | 8        | 1        | 0.571      | 0.079       | 0.079     | 0.008    |
| Moheghi, A   | 2        | 0.13     | 2           | 0.13      | 2        | 0.13     | 0.286    | 2        | 1        | 1          | 0           | 0         | 0.001    |

#### **Results from Patent Analysis**



| S Object id          | D Node d | D Node d | D In degree | D In degr | D Out de | D Out de | D Node w | D Avg. n |
|----------------------|----------|----------|-------------|-----------|----------|----------|----------|----------|
| Chao-Chiun, Liang    | 9        | 0.771    | 9           | 0.771     | 9        | 0.771    | 9        | 1        |
| SHOKOUHIMEH          | 5        | 0.428    | 5           | 0.428     | 5        | 0.428    | 5        | 1        |
| Nemati, Hossein      | 9        | 0.771    | 9           | 0.771     | 9        | 0.771    | 9        | 1        |
| Hwang, Jeoung        | 3        | 0.257    | 3           | 0.257     | 3        | 0.257    | 3        | 1        |
| QIAN LIANGQI (       | 2        | 0.171    | 2           | 0.171     | 2        | 0.171    | 2