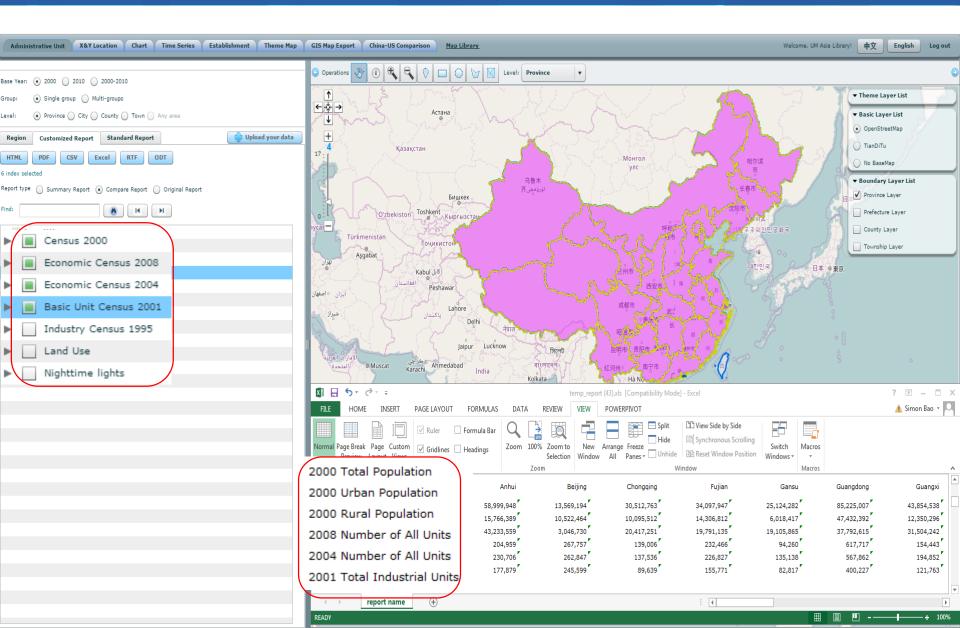

#### Reporting

- Summary report
- Comparison report
- Original data report

#### Export

- Data tables (Excel)
- Reports (Excel, Word, PDF)
- GIS maps (Shape)
- Maps (PDF)

# **Charts Analysis (Structural Analysis)**