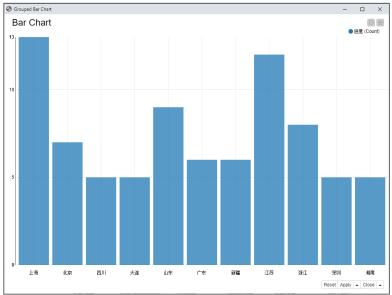

0.443  |  |  |
| lev           | 0.129    | 0.052       | 2.477                 | 0.013  |  |  |
| current       | 0.014    | 0.087       | 0.159                 | 0.873  |  |  |
| re_te         | 0.018    | 0.005       | 3.707                 | 0      |  |  |
| acqex         | -0       | 0           | -0.445                | 0.657  |  |  |
| capex         | 0        | 0           | 2.677                 | 0.008  |  |  |
| net payout    | -0       | 0           | -0.635                | 0.526  |  |  |
| AO            | 0        | 0           | 0.186 <sup>三位小数</sup> | 0.852  |  |  |
| Intercept     | 0.011    | 0.034       | 0.31                  | 0.757  |  |  |

### **Results from the Expanded Analysis**

#### **D** Spatial Distribution of RM Firms



#### Number of RM Firms by Province





### Replicable, Reproducible and Expandable

#### **CDL** Platform for Workflow Data Analysis











#### **China Data Lab for Research and Teaching**



## **Web Sites**



# China Data Online http://china-data-online.com

# China Data Lab on the Cloud

http://chinadatalab.cn

office@chinadatacenter.net