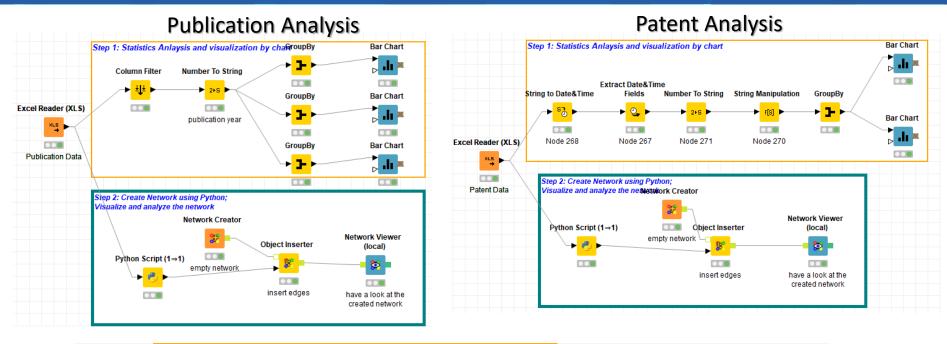

# **Data Sources**

#### Publication Data

- Title
- Author
- Affiliation
- Key words
- Abstract
- Publication
   Date
- Journal
- Volume
- Issue
- • • •

#### Patent Data

- Title
- Inventor
- Inventor
   Location
- Publication
   Date
- Assignee
- Assignee Location
- CPC
- IPC

USPC

...

Abstract

#### Awarded Grants

- Title
- PI
- Co-PI
- Email Address
- Institution
- NSF
   Organization
- Start Date
- Expiration Date
- Awarded Amount
- NSF Directorate

# **Data Input**

| File Name       | Format | Data Sources   |
|-----------------|--------|----------------|
| publication.xls | .xls   | Web of Science |
| patent.xls      | .xls   | ProQuest       |
| grant.xls       | .xls   | NSF website    |

## **The Flowchart for Data Analysis**



# **Knime Workflow for Literature Analysis**





### **Results from Publication Analysis**





| S Object id  | D Node d | D Node d | D In degree | D In degr | D Out de | D Out de | D Closen | D Node w | D Avg. n | D Clusteri | D Hub score | D Authori | D Baryce |
|--------------|----------|----------|-------------|-----------|----------|----------|----------|----------|----------|------------|-------------|-----------|----------|
| Feng, X      | 5        | 0.326    | 5           | 0.326     | 5        | 0.326    | 0.483    | 5        | 1        | 1          | 0.069       | 0.069     | 0.008    |
| Wang, F      | 5        | 0.326    | 5           | 0.326     | 5        | 0.326    | 0.621    | 5        | 1        | 1          | 0           | 0         | 0.04     |
| Sharma, A    | 22       | 1.433    | 22          | 1.433     | 22