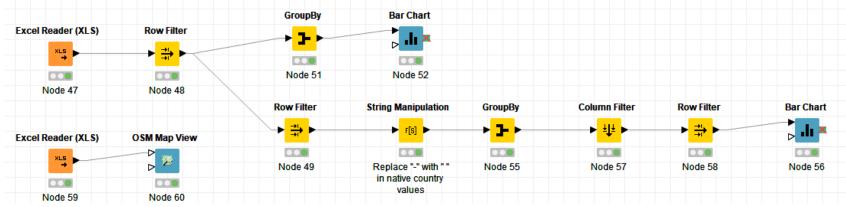

443  |  |  |
| lev           | 0.129    | 0.052       | 2.477                 | 0.013  |  |  |
| current       | 0.014    | 0.087       | 0.159                 | 0.873  |  |  |
| re_te         | 0.018    | 0.005       | 3.707                 | 0      |  |  |
| acqex         | -0       | 0           | -0.445                | 0.657  |  |  |
| capex         | 0        | 0           | 2.677                 | 0.008  |  |  |
| net payout    | -0       | 0           | -0.635                | 0.526  |  |  |
| AO            | 0        | 0           | 0.186 <sup>三位小数</sup> | 0.852  |  |  |
| Intercept     | 0.011    | 0.034       | 0.31                  | 0.757  |  |  |

### **Results from the Expanded Analysis**

#### **D** Spatial Distribution of RM Firms



#### Number of RM Firms by Province





### Replicable, Reproducible and Expandable

#### **CDL** Platform for Workflow Data Analysis











#### **China Data Lab for Research and Teaching**



## **Web Sites**



# China Data Online http://china-data-online.com

# China Data Lab on the Cloud

http://chinadatalab.cn

office@chinadatacenter.net