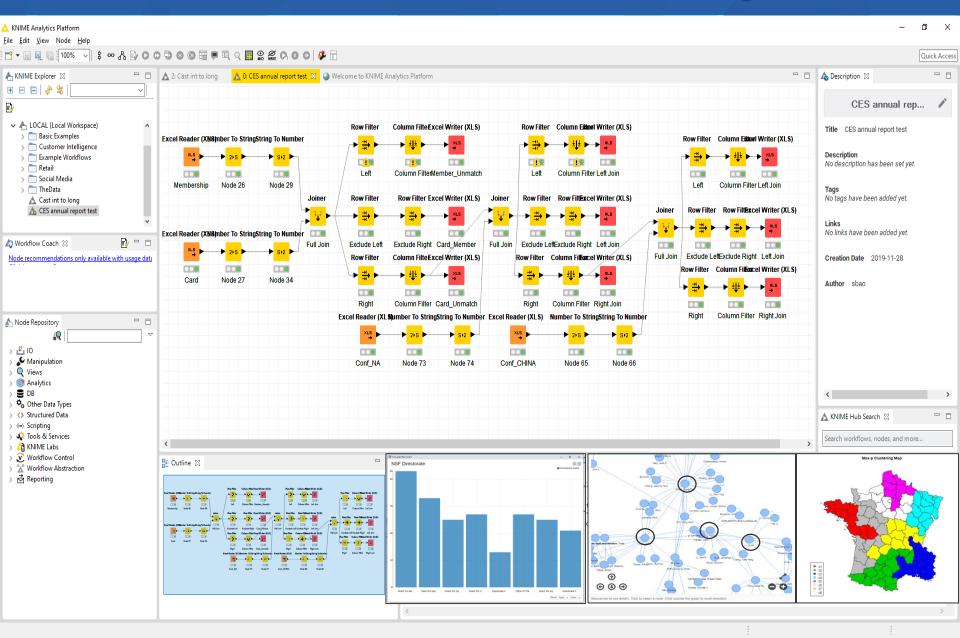

|                                   | Ancelin, 1995, Gen. ndf. A Show all X |

# **China Data Lab**

## http://chinadatalab.cn



# **Workflow Based Data Analysis**



# Case Study I: Literature Analysis with KNIME

Goal: develop and demonstrate a network framework of the historical Innovation and Invention at the Liquid Crystal Institute, Kent State University (PI: Marcia Lei Zeng, et al.)



#### **References:**

- Li, H., Zeng, M., Zhang, Y., Ye, X., & Hu, T. (2017). Tackling Innovation Networks with Smart Data: A Case Study of the Liquid Crystal Institute at Kent State University. In DH.
- Zeng, M. L., Zhang, Y., Li, H., & Polyakov, S. (2015). Exploring Smart Data Approaches to the History of Innovation and Invention at Liquid Crystal Institute at Kent State University. In Digital Libraries: Providing Quality Information: The 17th International Conference on Asia-Pacific Digital Libraries, ICADL 2015, Seoul, Korea, December 9-12, 2015. Proceedings