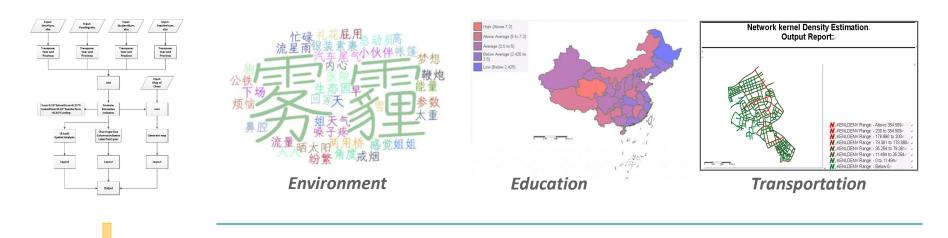

current       | 0.014    | 0.087       | 0.159                 | 0.873  |  |  |
| re_te         | 0.018    | 0.005       | 3.707                 | 0      |  |  |
| acqex         | -0       | 0           | -0.445                | 0.657  |  |  |
| capex         | 0        | 0           | 2.677                 | 0.008  |  |  |
| net payout    | -0       | 0           | -0.635                | 0.526  |  |  |
| AO            | 0        | 0           | 0.186 <sup>三位小数</sup> | 0.852  |  |  |
| Intercept     | 0.011    | 0.034       | 0.31                  | 0.757  |  |  |

### **Results from the Expanded Analysis**

#### **D** Spatial Distribution of RM Firms



#### Number of RM Firms by Province





### Replicable, Reproducible and Expandable

#### **CDL** Platform for Workflow Data Analysis











#### **China Data Lab for Research and Teaching**



## **Web Sites**



# China Data Online http://china-data-online.com

# China Data Lab on the Cloud

http://chinadatalab.cn

office@chinadatacenter.net