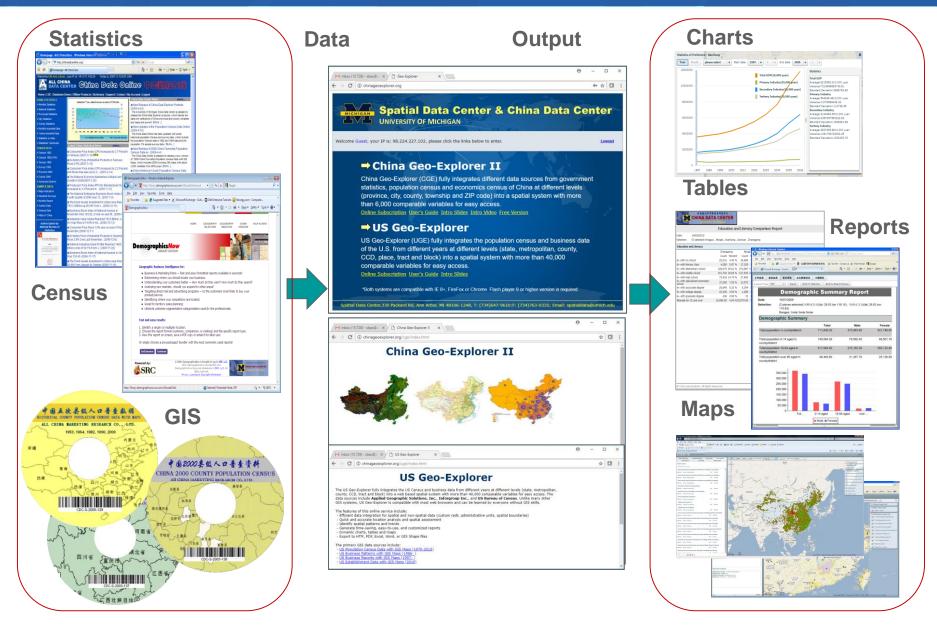

# **China Data Sources**

#### **Government Statistics**

- Provincial Statistics (1949 )
- City Statistics (1996 )
- County Statistics (1997 )

#### Population Census

- o Census 1953
- o Census 1964
- o Census 1982
- o Census 1990
- Census 2000/2010 (province, city, county, township, GRID)

#### Economic Census

- Industrial Census 1995 (province, city, county, ZIP)
- Basic Unit Census 2001 (province, city, county, ZIP)
- Economic Census 2004/2008 (province, city, county, ZIP)
- Establishments (more than 7 millions companies and organizations)
- Geography and Environment
  - Land Use data
  - Night-Time data

## China Data Online: http://china-data-online.com

#### **Statistical Database:**

- Monthly Statistics
- National Statistics
- Provincial Statistics
- City Statistics
- County Statistics
- Monthly Industrial Data
- Yearly Industrial Data
- Statistics on Map
- Statistical Yearbooks

#### **Census Database:**

- Population Census 1982
- Population Census 1990
- Population Survey 1995, 2005
- Province Census 2000
- County Census 2000
- Economic Census 2004

| 🖹 🖅 🗄 HomepageAll Ch                                   | hina C × + ~                             |                                           |                                       | - 🗆 X                                                                                              |
|--------------------------------------------------------|------------------------------------------|-------------------------------------------|---------------------------------------|----------------------------------------------------------------------------------------------------|
| $\leftarrow$ $\rightarrow$ $\circlearrowright$ $\land$ | https://www.china-data-online.com        | n/                                        |                                       |                                                                                                    |
| Welcome China Data Center, your                        | r IP is: 98.224.227.102 Today is: 2019/1 | 1/28 EST USA                              |                                       |                                                                                                    |
|                                                        | , Ohing Day                              | a Oalliae 🗘 E                             |                                       |                                                                                                    |
| ACMR<br>Home   Data Products   Databa                  |                                          | Contact   Q&A   Citations   My Acco       |                                       |                                                                                                    |
|                                                        |                                          |                                           |                                       |                                                                                                    |
| CHINA SPATIAL DATA                                     |                                          |                                           |                                       | Investment in Fixed Assets for the First Ten<br>Months of 2019                                     |
| China Geo-Explorer II                                  | China Geo-Explorer I                     | China Map Library                         |                                       | Investment in Fixed Asset From Jan.to Oct.in 2019                                                  |
| CHINA STATISTICS                                       |                                          |                                           |                                       | Primary Secondary<br>Industry                                                                      |
| <ul> <li>Monthly Statistics</li> </ul>                 | <ul> <li>National Statistics</li> </ul>  | <ul> <li>Provincial Statistics</li> </ul> | <ul> <li>City Statistics</li> </ul>   | industry 29.76%                                                                                    |
| <ul> <li>County Statistics</li> </ul>                  | Monthly Industrial Data                  | Yearly Industrial Data                    | <ul> <li>Statistics on Map</li> </ul> | Tertiary                                                                                           |
| <ul> <li>Statistical Datasheets</li> </ul>             | <ul> <li>Statistical Charts</li> </ul>   |                                           | )                                     | industry<br>68.02%                                                                                 |
|                                                        |                                          |                                           |                                       | Latest China Statistical News                                                                      |
| CENSUS DATA                                            |                                          |                                           |                                       | Jaduatial Production Conserving in October 2040                                                    |
| <ul> <li>Census Maps</li> </ul>                        | All Census Data                          | Economic Census 2004                      | Industrial Census 1995                | Industrial Production Operation in October 2019<br>(11/15/2019)                                    |
| Census 1982                                            | Census 1982 (10%)                        | Census 1990                               | <ul> <li>Census 1995 (1%)</li> </ul>  | Total Retail Sales of Consumer Goods in                                                            |
| Province 2000                                          | County 2000                              | <ul> <li>Census 2005 (1%)</li> </ul>      | Census Data Search                    | October 2019 (11/15/2019)                                                                          |
| FREE CHINA MAPS                                        |                                          |                                           |                                       | Investment in Fixed Assets for the First Ten<br>Months of 2019 (11/15/2019)                        |
| 2000 Population Census                                 | Pop & Env (1990-1999)                    | Pop & Env (2000)                          | Atlas of Industrial Census            | Producer Prices for the Industrial Sector for<br>October 2019 (11/11/2019)                         |
| SAMPLE DATA                                            |                                          |                                           |                                       | Consumer Prices for October 2019 (11/11/2019)                                                      |
| Major Indicators                                       | Industrial Surveys                       | Monthly Report                            | Census Data                           | The Gross Imports and Exports Amounts<br>25.63Trillion Yuan in the First Ten Months<br>(11/8/2019) |
|                                                        |                                          |                                           |                                       | Industrial Production Operation in September 2019 (10/21/2019)                                     |