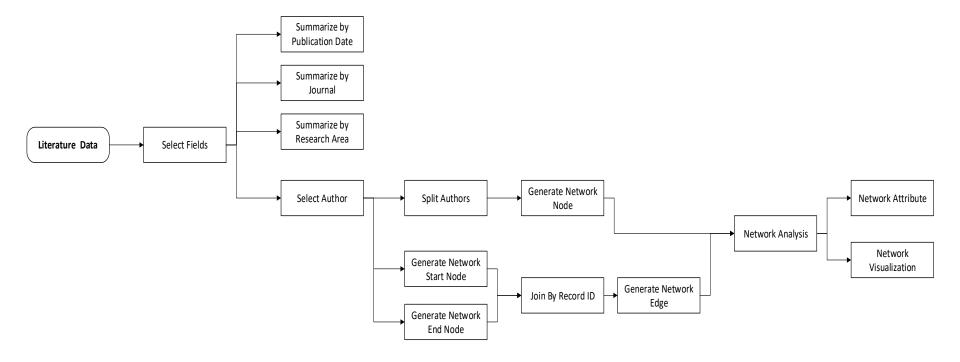

on, patent, grant data, as well as other data.

# **Data Sources**

#### Publication Data

- Title
- Author
- Affiliation
- Key words
- Abstract
- Publication
   Date
- Journal
- Volume
- Issue
- • • •

#### Patent Data

- Title
- Inventor
- Inventor
   Location
- Publication
   Date
- Assignee
- Assignee Location
- CPC
- IPC

USPC

...

Abstract

#### Awarded Grants

- Title
- PI
- Co-PI
- Email Address
- Institution
- NSF
   Organization
- Start Date
- Expiration Date
- Awarded Amount
- NSF Directorate

# **Data Input**

| File Name       | Format | Data Sources   |
|-----------------|--------|----------------|
| publication.xls | .xls   | Web of Science |
| patent.xls      | .xls   | ProQuest       |
| grant.xls       | .xls   | NSF website    |

## **The Flowchart for Data Analysis**



# **Knime Workflow for Literature Analysis**





### **Results from Publication Analysis**





| S Object id  | D Node d | D Node d | D In degree | D In degr | D Out de | D Out de | D Closen | D Node w | D Avg. n | D Clusteri | D Hub score | D Authori | D Baryce |
|--------------|----------|----------|-------------|-----------|----------|----------|----------|----------|----------|------------|-------------|-----------|----------|
| Feng, X      | 5        | 0.326    | 5           | 0.326     | 5        | 0.326    | 0.483    | 5        | 1        | 1          | 0.069       | 0.069     | 0.008    |
| Wang, F      | 5        | 0.326    | 5           | 0.326     | 5        | 0.326    | 0.621    | 5        | 1        | 1          | 0           | 0         | 0.04     |
| Sharma, A    | 22