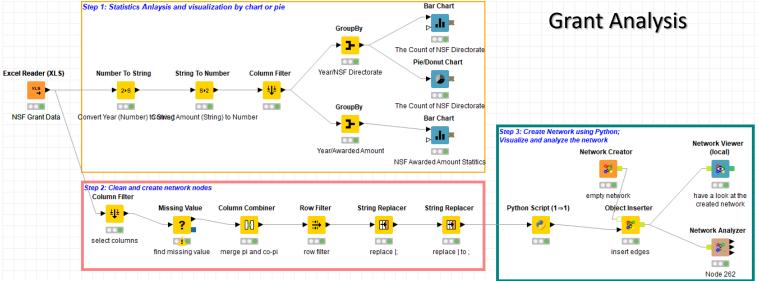

**Data Sources**

#### Publication Data

- Title
- Author
- Affiliation
- Key words
- Abstract
- Publication
   Date
- Journal
- Volume
- Issue
- • • •

#### Patent Data

- Title
- Inventor
- Inventor
   Location
- Publication
   Date
- Assignee
- Assignee Location
- CPC
- IPC

USPC

...

Abstract

#### Awarded Grants

- Title
- PI
- Co-PI
- Email Address
- Institution
- NSF
   Organization
- Start Date
- Expiration Date
- Awarded Amount
- NSF Directorate

# **Data Input**

| File Name       | Format | Data Sources   |
|-----------------|--------|----------------|
| publication.xls | .xls   | Web of Science |
| patent.xls      | .xls   | ProQuest       |
| grant.xls       | .xls   | NSF website    |

## **The Flowchart for Data Analysis**



# **Knime Workflow for Literature Analysis**





### **Results from Publication Analysis**





| S Object id  | D Node d | D Node d | D In degree | D In degr | D Out de | D Out de | D Closen | D Node w | D Avg. n | D Clusteri | D Hub score | D Authori | D Baryce |
|--------------|----------|----------|-------------|-----------|----------|----------|----------|----------|----------|------------|-------------|-----------|----------|
| Feng, X      | 5        | 0.326    | 5           | 0.326     | 5        | 0.326    | 0.483    | 5        | 1        | 1          | 0.069       | 0.069     | 0.008    |
| Wang, F      | 5        | 0.326    | 5           | 0.326     | 5        | 0.326    | 0.621    | 5        | 1        | 1          | 0           | 0         | 0.04     |
| Sharma, A    | 22       | 1.433    | 22          | 1.433     | 22