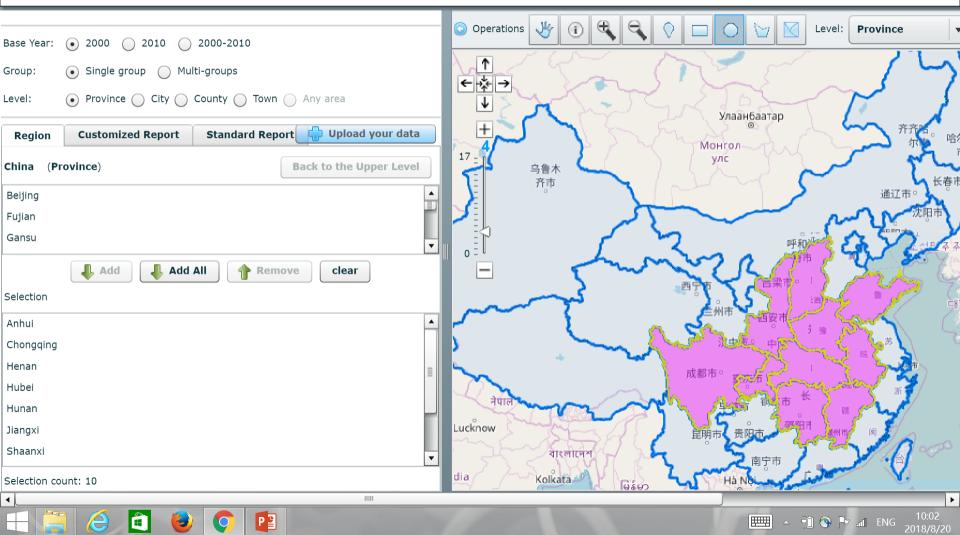

#### Data Selection

- By administrative units (province, city, county, township)
- By groups
- By location (X&Y) and spatial range (km or miles)
- By time-series statistics (province, city and county)
- By establishments (province, city, county and ZIP)

# **Administrative Units**