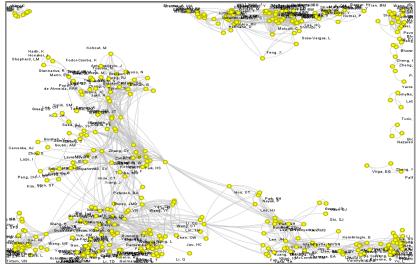

e
- Author
- Affiliation
- Key words
- Abstract
- Publication
   Date
- Journal
- Volume
- Issue
- • • •

#### Patent Data

- Title
- Inventor
- Inventor
   Location
- Publication
   Date
- Assignee
- Assignee Location
- CPC
- IPC

USPC

...

Abstract

#### Awarded Grants

- Title
- PI
- Co-PI
- Email Address
- Institution
- NSF
   Organization
- Start Date
- Expiration Date
- Awarded Amount
- NSF Directorate

# **Data Input**

| File Name       | Format | Data Sources   |
|-----------------|--------|----------------|
| publication.xls | .xls   | Web of Science |
| patent.xls      | .xls   | ProQuest       |
| grant.xls       | .xls   | NSF website    |

## **The Flowchart for Data Analysis**



# **Knime Workflow for Literature Analysis**





### **Results from Publication Analysis**





| S Object id  | D Node d | D Node d | D In degree | D In degr | D Out de | D Out de | D Closen | D Node w | D Avg. n | D Clusteri | D Hub score | D Authori | D Baryce |
|--------------|----------|----------|-------------|-----------|----------|----------|----------|----------|----------|------------|-------------|-----------|----------|
| Feng, X      | 5        | 0.326    | 5           | 0.326     | 5        | 0.326    | 0.483    | 5        | 1        | 1          | 0.069       | 0.069     | 0.008    |
| Wang, F      | 5        | 0.326    | 5           | 0.326     | 5        | 0.326    | 0.621    | 5        | 1        | 1          | 0           | 0         | 0.04     |
| Sharma, A    | 22       | 1.433    | 22          | 1.433     | 22       | 1.433    | 0.589    | 22       | 1