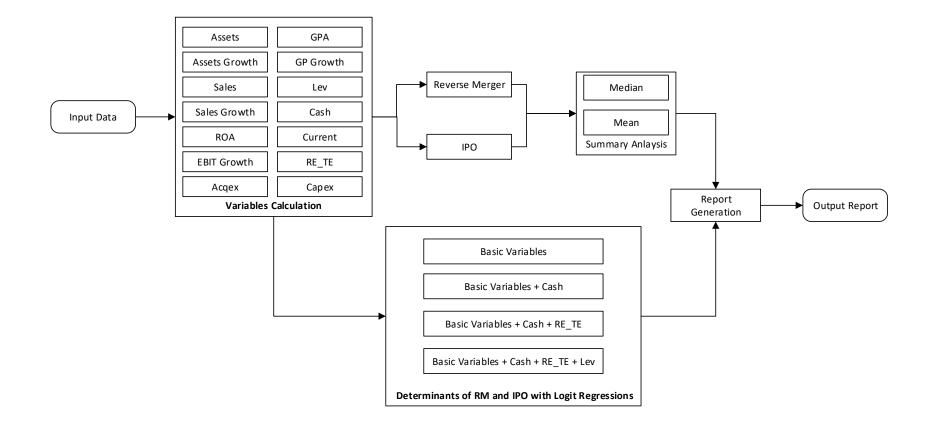

-|------------------------------------------------------------------------------------------------------------------------------------------------------|--|--|--|--|--|--|--|
| IPO.xlsx  | xlsx   | The financial and stock returns data of listed firms<br>are from the China Stock Market and Accounting<br>Research (CSMAR) Database                  |  |  |  |  |  |  |  |
| RM.xlsx   | xlsx   | The data is from the iFinD database provided by<br>Tong Hua Shun (THS), a major financial data<br>service company in China                           |  |  |  |  |  |  |  |
| Firm.xlsx | xlsx   | The financial information on each RM proposal from www.cninfo.com.cn, a CSRC-authorized website that archives documents and filings for listed firms |  |  |  |  |  |  |  |

#### **Flow Chart for Data Analysis**



### **KNIME Workflow for Data Analysis**



#### **Results from Data Analysis**

#### Summary Statistics of RM and IPO

| Row ID      | S Column     | DMin   | D Max   | D Mean    | D Std. deviation  | D Variance     |      |      | D Overall    | 0 | Π |   |   |   | 1   | 🔐 Histogram            |
|-------------|--------------|--------|---------|-----------|-------------------|----------------|------|------|--------------|---|---|---|---|---|-----|------------------------|
| GPA         | GPA          | -0.007 | 0.638   | 0.162     | 0.141             | 0.02           | <br> | . 13 | 7.024        | 5 | 0 | 0 | 0 | ? | 110 | -0 0.6                 |
| ROA         | ROA          | -0.157 | 0.42    | 0.085     | 0.099             | 0.01           | <br> | . 9. | 094          | 3 | 0 | 0 | 0