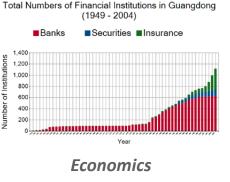

ent       | 0.014    | 0.087       | 0.159                 | 0.873  |  |  |
| re_te         | 0.018    | 0.005       | 3.707                 | 0      |  |  |
| acqex         | -0       | 0           | -0.445                | 0.657  |  |  |
| capex         | 0        | 0           | 2.677                 | 0.008  |  |  |
| net payout    | -0       | 0           | -0.635                | 0.526  |  |  |
| AO            | 0        | 0           | 0.186 <sup>三位小数</sup> | 0.852  |  |  |
| Intercept     | 0.011    | 0.034       | 0.31                  | 0.757  |  |  |

### **Results from the Expanded Analysis**

#### **D** Spatial Distribution of RM Firms



#### Number of RM Firms by Province





### Replicable, Reproducible and Expandable

#### **CDL** Platform for Workflow Data Analysis











#### **China Data Lab for Research and Teaching**



## **Web Sites**



# China Data Online http://china-data-online.com

# China Data Lab on the Cloud

http://chinadatalab.cn

office@chinadatacenter.net